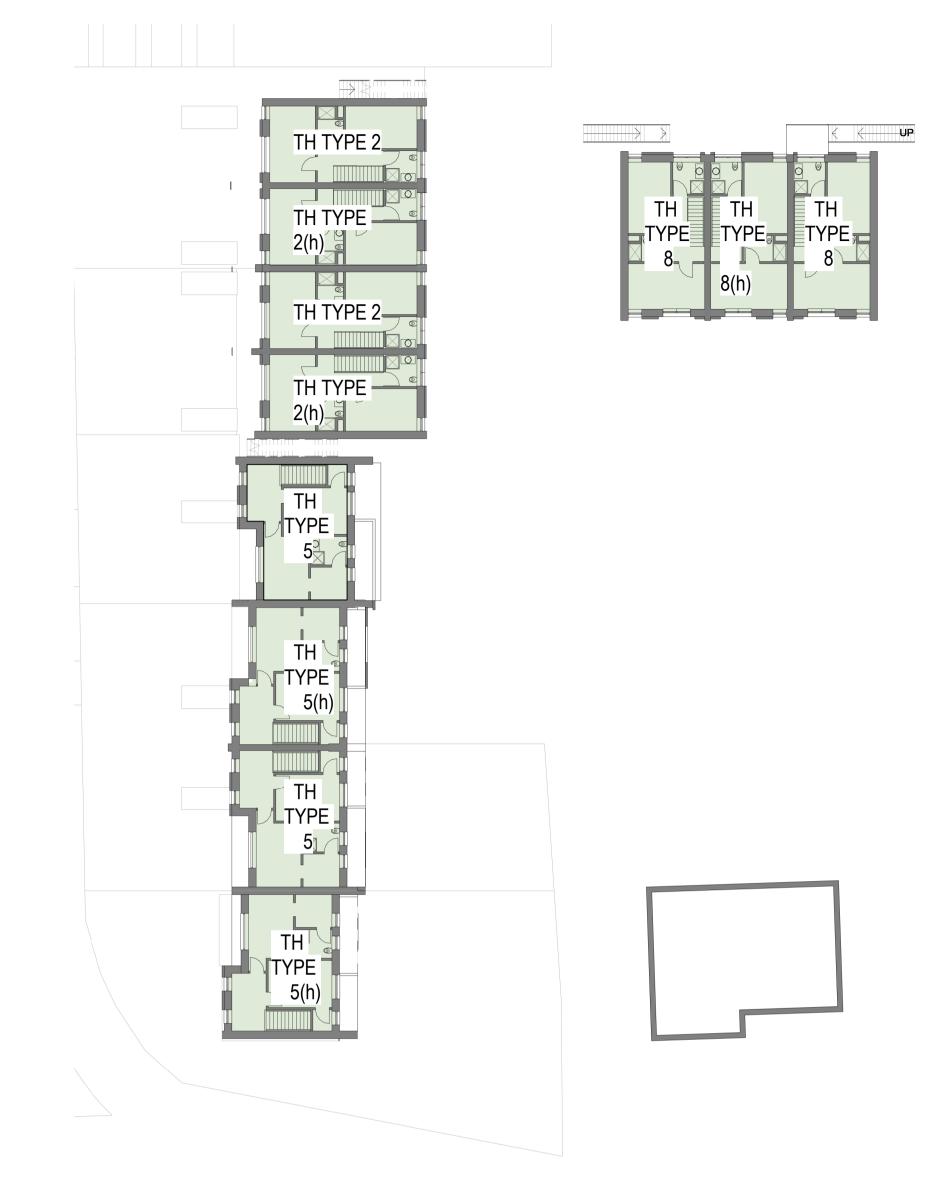

GA - LEVEL 01 - TH - UNIT TYPE LOCATIONS
1 : 250

1 BED

3 BED

2 BED (3 PERSON)

2 BED (4 PERSON)

GA - LEVEL 02 - TH - UNIT TYPE LOCATIONS
1: 250

ALL DIMENSIONS TO BE CHECKED ON SITE NO DIMENSIONS TO BE SCALED FROM THIS DRAWING DRAWING IS TO BE READ IN CONJUNCTION WITH RELEVANT CONSULTANTS DRAWINGS