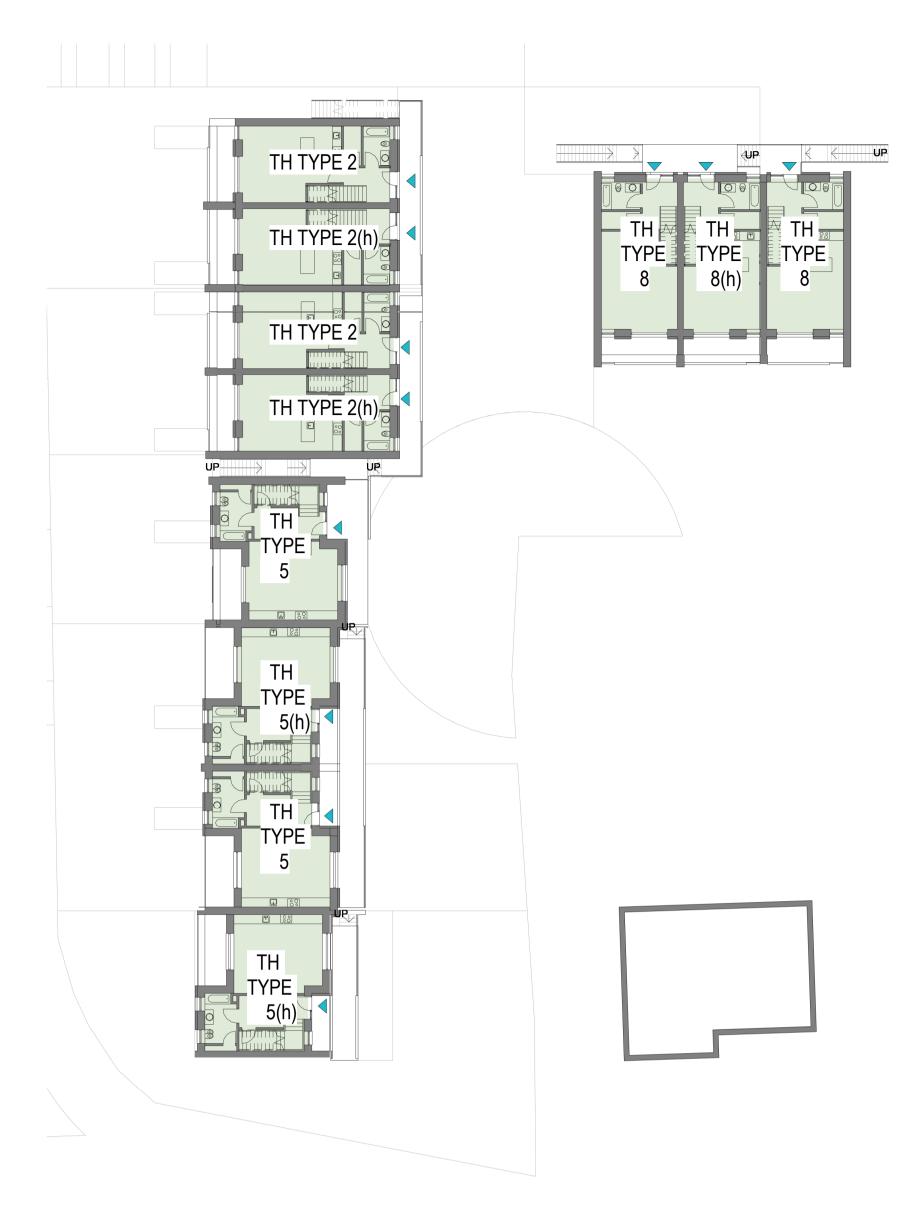

GA - LEVEL 01 - TH - UNIT TYPE LOCATIONS
1 : 250

1 BED

3 BED

2 BED (3 PERSON)

2 BED (4 PERSON)

GA - LEVEL 02 - TH - UNIT TYPE LOCATIONS
1: 250

ALL DIMENSIONS TO BE CHECKED ON SITE NO DIMENSIONS TO BE SCALED FROM THIS DRAWING DRAWING IS TO BE READ IN CONJUNCTION WITH RELEVANT CONSULTANTS DRAWINGS